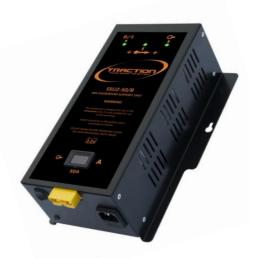

## FOLDING ROOFS, HIGH POWER HIFI, AUTO TAILGATE DEMOS

**SSU2-50B** provides a stable voltage and up to 50 amps of fully regulated power to prevent loss of charge and damage to the battery.

**SSU2-50B** can be used with any 12V automotive battery including AGM and GEL.

## SHOWROOM SUPPORT UNI

This low profile (90mm) battery conditioner has been designed specifically for car showrooms.

Most conventional battery conditioners simply trickle charge the battery after it has been drained. The **SSU2-50B** provides instant support to the battery negating the need for recharging.

## **SPECIFICATIONS**

**INPUT** 

100-240vac 50/60hz

OUTPUT

13.4v up to 50a continuous

WEIGHT

**6**KG

SIZE

280 x 190 x 90mm

**CARTON** 

320 x 250 x 230<sub>MM</sub>

**FORMAT** 

AVAILABLE IN UK, EU, AU AND US Mains input lead variants

MANUFACTURING ORIGIN

UK

TRACTION CHARGER, ROUNDWAY HILL BUSINESS CENTRE, DEVIZES, WILTSHIRE SN10 2LT