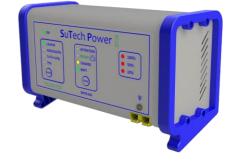

## **FEATURES**

Introducing the new SPIC-50 Battery Charger.

- Designed and manufactured for OEM by Traction Chargers
- Lithium Ca/Ca, Ca/Ag, AGM, GEL and conventional lead acid battery types covered
- Customisable Interface to battery BMS systems
- Customisable charge profiles
- 50A Constant output function for diagnostic support
- 3-stage charging: CI-CV-Float
- Short Circuit shutdown
- Reverse Polarity Protection
- Soft start
- Fast constant current bulk charge
- Constant voltage float/standby
- Features a customisable interface to the battery BMS system with LIN bus support
- Temperature adjusted charge profile for safe Lithium battery charging
- Output leads zero volts until the battery is connected and the charge process started

## **SPECIFICATIONS**

INPUT 100-240v AC SIZE 264 x 152 x 83mm

WEIGHT 3.8kg MANUFACTURING ORIGIN

TRACTION CHARGER, ROUNDWAY MILL, BUSINESS CENTRE, DEVIZES, WILTSHIRE SN10 2LT

+44(0)330 022 7822 Sales@tractioncharger.com Tractioncharger.com