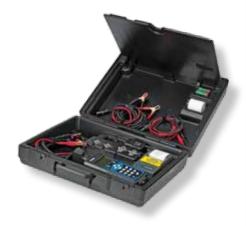

## Carrying Case:

· Heavy-duty molded plastic

## Languages:

 English French-Canadian Spanish

Every EXP-1000HD model includes a protective molded hard-side carrying case.

Regardless of which configuration you choose, the carrying case will hold all accessories, with room for future options.