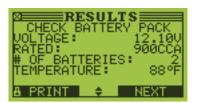

Test 1-6 batterie

Cable drop test results

Charging system test results; ripple current

Use your smart phone QR scanner app to read this code and view a product demo video

# Battery

#### PACK TEST

Test 1-6 batteries

Battery pack test results