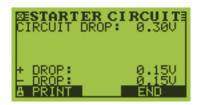

# **Conductance Cable Drop Test**

Interactive routines using dual cable sets for more effective analysis of voltage drop across chassis ground, starter system, alternator system, and generic system testing

# **Patented Conductance Cable Drop Test**

Interactive routines using dual cable sets for more effective analysis of voltage drop across chassis ground, starter system, alternator system, and generic system testing

# STARTER TEST

# **Full System Reporting**

The EXP-1000HD combines battery testing, starter and charging system diagnostics all-in-one complete report, including results from individual battery tests and pack tests.

Cable drop test results