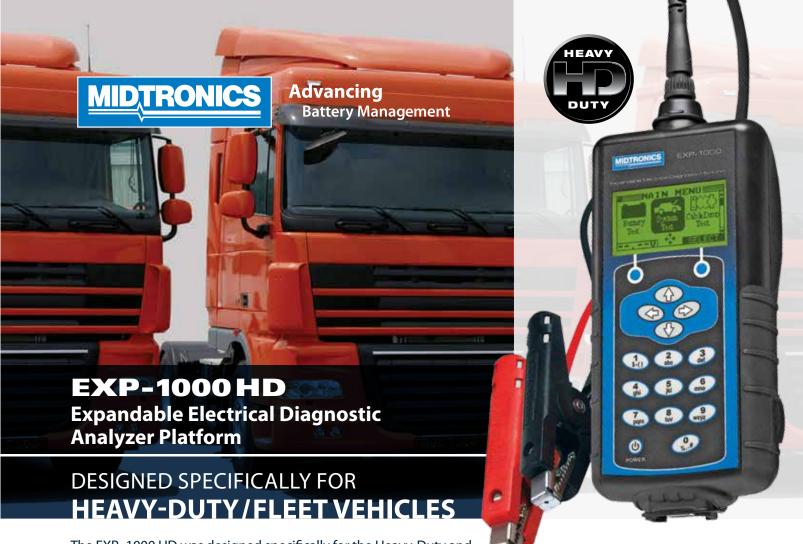

# **EXP-1000 HD**

# **Expandable Electrical Diagnostic Analyzer Platform**

The EXP–1000 HD was designed specifically for the Heavy-Duty and Fleet markets. With the latest advances in battery testing technology and improved electrical system testing, the EXP–1000 HD features:

#### More Functions and Expandability

From battery, starter, and alternator diagnostics to circuit integrity testing, the EXP-1000HD is a versatile and reliable electrical diagnostic tool. With the ability to perform more tests with one tool, you can be more efficient, cut costs, and easily update to the newest technologies.