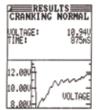

## CHARGING SYSTEM TEST

# **Digital Signal Processing (DSP) Capability**

For advanced alternator diagnostics the EXP-1000HD uses superior DSP capability to digitize the measured alternator output voltage and evaluate the spectral content of the signal. This digitized signal allows the EXP-1000HD to combine pattern recognition with the amplitude level of the AC signal for improved accuracy and identification of open or shorted diodes and open phase conditions, (multiple diode failure or winding problems).

Charging system test results; ripple current

Sample Printout