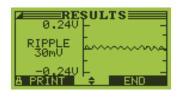

# Advanced Electrical System Diagnostics

Digital Signal Processing (DSP) analyzes the amplitude level and frequency of the diode ripple pattern to improve accuracy and identify open or shorted diodes and open-phase conditions

# **Advanced Electrical System Diagnostics Featuring Digital Signal Processing**

Digital Signal Processing (DSP) provides the ability to analyze the amplitude level and frequency of the diode ripple pattern for improved accuracy and identification of open or shorted diodes and open-phase conditions, (multiple diode failure or winding problems).

# **Digital Signal Processing (DSP) Capability**

For advanced alternator diagnostics the EXP-1000HD uses superior DSP capability to digitize the measured alternator output voltage and evaluate the spectral content of the signal. This digitized signal allows the EXP-1000HD to combine pattern recognition with the amplitude level of the AC signal for improved accuracy and identification of open or shorted diodes and open phase conditions, (multiple diode failure or winding problems).

Charging system test results; ripple current

Sample Printout