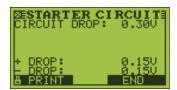

# **Conductance Cable Drop Test**

Interactive routines using dual cable sets for more effective analysis of voltage drop across chassis ground, starter system, alternator system, and generic system testing

# **Patented Conductance Cable Drop Test**

Interactive routines using dual cable sets for more effective analysis of voltage drop across chassis ground, starter system, alternator system, and generic system testing

# **Full System Reporting**

The EXP-1000HD combines battery testing, starter and charging system diagnostics all-in-one complete report, including results from individual battery tests and pack tests.

Cable drop test results

#### **Full System Reporting**

The EXP-1000HD combines battery testing, starter and charging system diagnostics all-in-one complete report, including results from individual battery tests and pack tests.