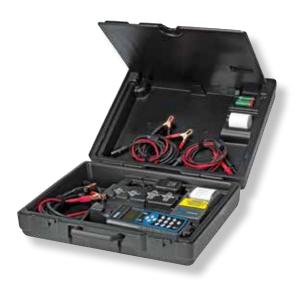

## Carrying Case:

· Heavy-duty molded plastic

## Languages:

 English French-Canadian Spanish

Every EXP-1000HD model includes a protective molded hard-side carrying case.

Regardless of which configuration you choose, the carrying case will hold all accessories, with room for future options.