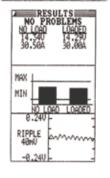

## CHARGING SYSTEM TEST

# **Digital Signal Processing (DSP) Capability**

For advanced alternator diagnostics the EXP-1000HD uses superior DSP capability to digitize the measured alternator output voltage and evaluate the spectral content of the signal. This digitized signal allows the EXP-1000HD to combine pattern recognition with the amplitude level of the AC signal for improved accuracy and identification of open or shorted diodes and open phase conditions, (multiple diode failure or winding problems).

Charging system test results; ripple current

Sample Printout