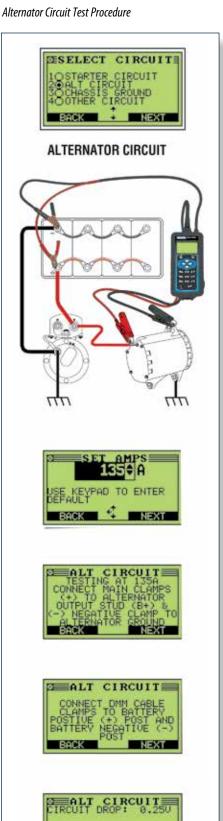

# **Conductance Cable Drop Test**

Interactive routines using dual cable sets for more effective analysis of voltage drop across chassis ground, starter system, alternator system, and generic system testing

# **Patented Conductance Cable Drop Test**

Interactive routines using dual cable sets for more effective analysis of voltage drop across chassis ground, starter system, alternator system, and generic system testing

# **Digital Signal Processing (DSP) Capability**

For advanced alternator diagnostics the EXP-1000HD uses superior DSP capability to digitize the measured alternator output voltage and evaluate the spectral content of the signal. This digitized signal allows the EXP-1000HD to combine pattern recognition with the amplitude level of the AC signal for improved accuracy and identification of open or shorted diodes and open phase conditions, (multiple diode failure or winding problems).