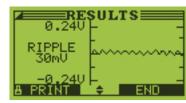

## CHARGING SYSTEM TEST

# **Digital Signal Processing (DSP) Capability**

For advanced alternator diagnostics the EXP-1000HD uses superior DSP capability to digitize the measured alternator output voltage and evaluate the spectral content of the signal. This digitized signal allows the EXP-1000HD to combine pattern recognition with the amplitude level of the AC signal for improved accuracy and identification of open or shorted diodes and open phase conditions, (multiple diode failure or winding problems).

Charging system test results; ripple current

Sample Printout