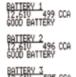

Test 1-6 batteries

Battery pack test results

Test 1-6 batterie

Cable drop test results

Charging system test results; ripple current

Use your smart phone QR scanner app to read this code and view a product demo video