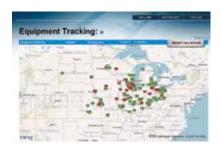

#### **Equipment Tracking Report**

Provides tracking of equipment, showing locations and if each tool has reported in.