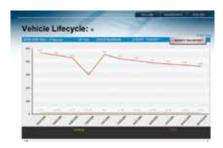

#### **Vehicle Lifecycle**

Provides a diagnostic history showing all test records of a specific vehicle.