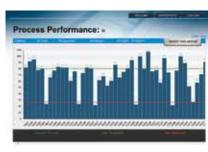

#### **Process Performance**

Helps track process compliance by showing level of testing across all tools.