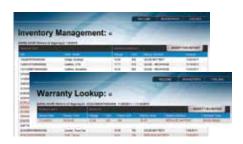

#### **Inventory Management**

Supports proper maintenance of batteries in stock by displaying batteries that need to be tested or charged.

#### **Warranty Lookup**

Allows the user to search for specific warranty test records.