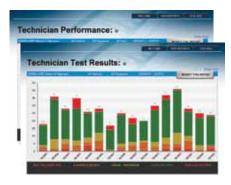

## Technician Performance and Technician Test Results

Provide location-level reports to show how well testing and processes are being followed at specific locations.