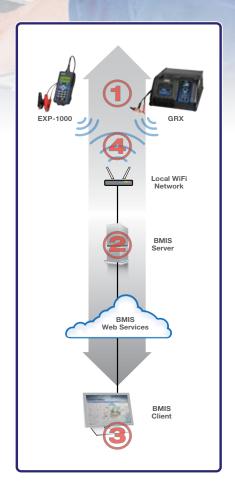

- 1 Centralized collection of data from performed battery and electrical testing from multiple sources
- (2) Test data analysis
- (3) Web-based reports for review
- 4 Automatic software updates for test equipment in the field

#### **BMIS Reporting**

BMIS reports are designed to enhance battery management programs and drive improvements in processes and programs.

Customized, easy-to-read, web-based reports from tester and charger data eliminate the need for analysis of raw spreadsheets.